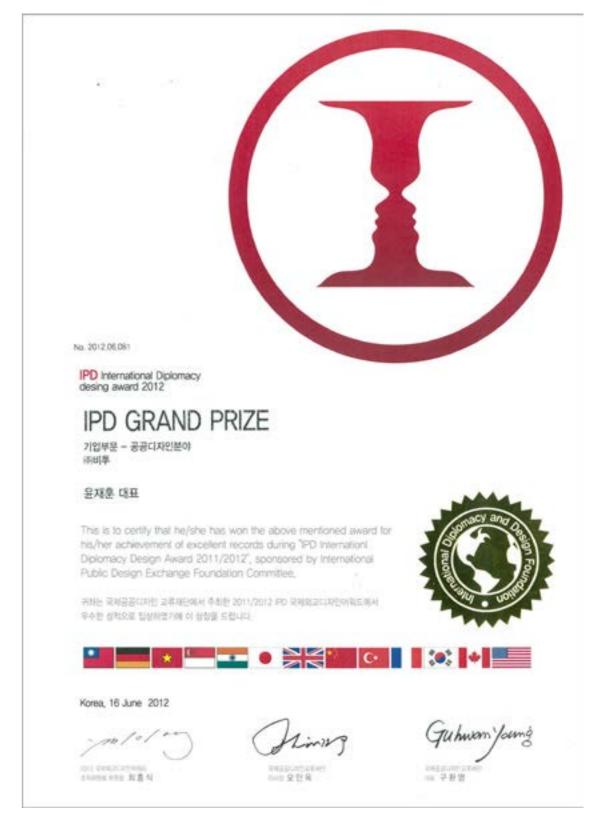

AWARDS

LICENSE & CERTIFICATE | AWARDS

Certificate number, 20120607-0018

YBM GANG-NAM Center Media Pacade(YBM강남센터 미디어파사드)

COMPANY 例비투

DESIGNER 윤재훈 장현우

We hereby certify that the submitted product by the above company has been appointed as an international excellent public design(PD) certified product in

"PD International Diplomacy Design Award 2011/2012"

귀 기업[기관]이 2011/2012 PD 국제외교디자인어워드에 출몽한 작품이 국제우수외교디자인 [IPD] 인증 상품으로 선정되었음을 증명하여. 이에 이 증서를 고부합니다

국제우수의교디자인 [PD] 인증 사용기간 : 2012년 6월 16일 ~ 2013년 6월 15일 (1년)