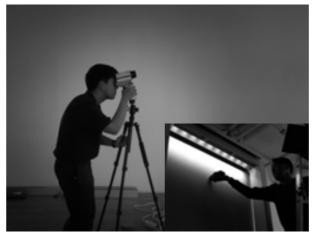

A large size of GONIOPHOTOMETER, which is available to examine over 2 meter-length fixtures, and a complete dark room are established as perfect environment measuring the lighting data. We have optical data of all of Archion products in IES files. The CUSTOMIZED product, which is specially produced according to the feature of the project, also allows accurate simulation through programs such as RELUX and DIALUX by measuring the light distribution.