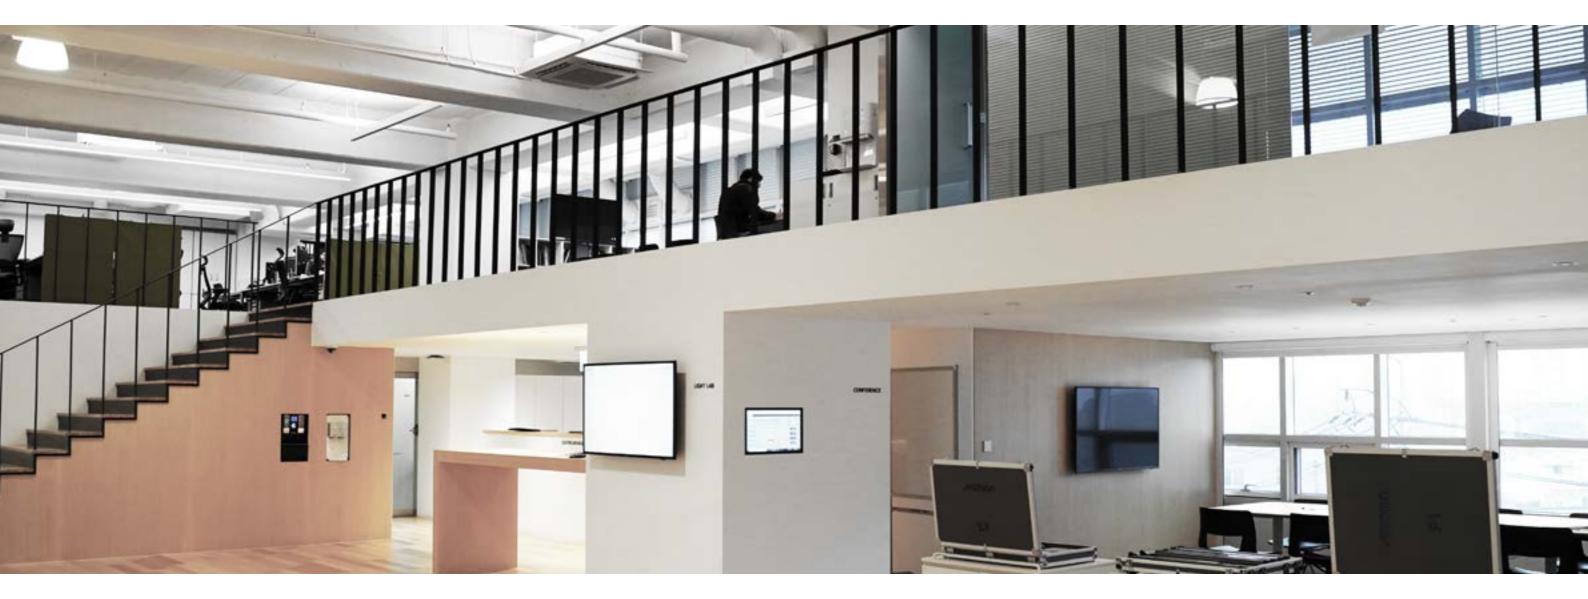

LIGHT LAB is an open lab space for ARCHION, where any lighting designer could test to realize desired light.

Archion R&D team aims to develop products that clarify electrical, physical and optical features.

P, L, and M series from Archion brand have been created through constant development, each product from the series can select the type of power source and the shape of the light depending on the architectural environment. It is easy to change the light distribution by simple control. Archion R&D team is mainly focusing to realize the desires what lighting designers wanted for when they designed the architectural lighting such as glare control, wireless communication control. The development has been speeding up for new products based on various ideas.