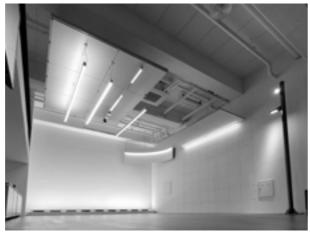

Facilities such as Movable ceiling, grid wall, screen wall, and also optical measuring equipment are fully settled so that it is viable to discuss the project closely and practically with the designers.

LIGHT LAB is an open lab space for ARCHION, where any lighting designer could test to realize desired light.

Archion R&D team aims to develop products that clarify electrical, physical and optical features.