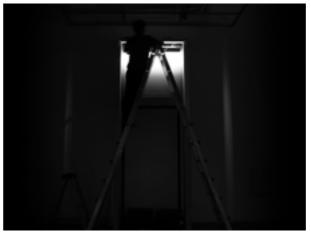

A large size of GONIOPHOTOMETER, which is available to examine over 2 meter-length fixtures, and a complete dark room are established as perfect environment measuring the lighting data. We have optical data of all of Archion products in IES files. The CUSTOMIZED product, which is specially produced according to the feature of the project, also allows accurate simulation through programs such as RELUX and DIALUX by measuring the light distribution.